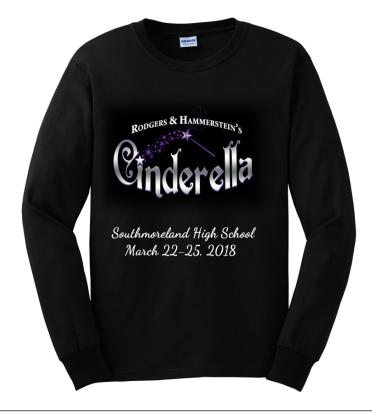

## 2018 Southmoreland Musical T-shirt Order Form

Orders and Payment due by Monday,
February 12, 2018.
Cash or Check made payable to
Southmoreland Activity Fund- Musical
Theatre Club.

Long Sleeve T-shirts are
Medium-Heavy Weight Cotton Blend.
Front logo covers full chest. Font is White and Purple